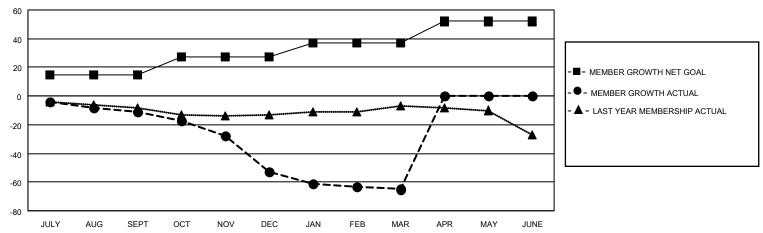

### GOALS AND ACTUAL MEMBERS CUMULATIVE

| DROPPED CLUBS: 2 |    | 9 CLUBS OF 38 ADDED 1 OR MORE<br>NEW MEMBERS | GENDER DISTRIBUTION  MALE 803 (76.48%) |               |     |
|------------------|----|----------------------------------------------|----------------------------------------|---------------|-----|
| DROPPED MEMBERS  |    |                                              | FEMALE                                 | 247 (23.52%)  |     |
| DECEASED         | 18 | CLICK HERE FOR CUMULATIVE                    | TOTAL FAMILY UNIT MEMBERS              |               | 176 |
| CLUB CANCELLED   | 27 | MEMBERSHIP DATA                              |                                        | O DAVINO HALE | 88  |
| OTHER 38         |    |                                              | FAMILY MEMBERS PAYING HALF DUES        |               | 00  |
| TOTAL            | 83 |                                              |                                        |               |     |